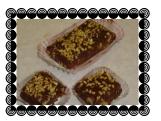

#### Gourmet Brownie

Rich and Moist Brownie w/Cream Cheese, Raspberry and Nuts. Drizzled with Rich Chocolate. Unlike any brownie you have ever had!

Available sizes 1.5x1.5. 1.5x3. 3x3

Truffles

So many to chose from! Made with the finest gnache mixed with your choice of Amaretto, Orange, Raspberry, Walnuts or Chocolate.