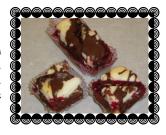

#### Gourmet Brownie

Rich and Moist Brownie w/Cream Cheese, Raspberry and Nuts. Drizzled with Rich Chocolate. Unlike any brownie you have ever had!

Available sizes 1.5x1.5. 1.5x3. 3x3

Truffles

So many to chose from! Made with the finest gnache mixed with your choice of Amaretto, Orange, Raspberry, Walnuts or Chocolate.