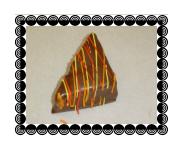

# Jamaican Triangle

Delicious almond cake soaked in Jamacian rum and filled with fudge- Wait it gets better! After cutting into triangles they are dipped in melted chocolate and drizzled with Icing. Superb!