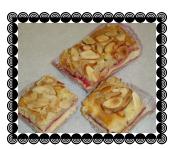

# Almond Rasperry Bar

Moist Almond Torte baked in a Sweet Dough Crust with a thin layer of Raspberry Topped with sliced Almonds Available sizes1,5x1,5, 1,5x3, 3x3