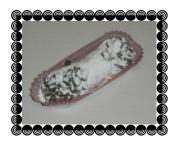

# Linzer Raspberry Hearts

We start with our famous sugar cookie dough shaped into hearts and filled with a sweet raspberry filling and dusted with confectioners sugar!

Lemon Bar Rich Lively Lemon Curd on a buttery Shortbread.