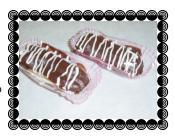

# Mini Eclairs

Sweet puff dough filled with creamy vanilla custard. Each hand dipped in chocolate and elegantly enlaced with colors to fit your holiday theme.