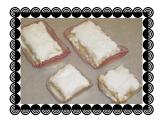

# Linzer Raspberry Hearts

We start with our famous sugar cookie dough shaped into hearts and filled with a sweet raspberry filling and dusted with confectioners sugar!

Lemon Bar Rich Lively Lemon Curd on a buttery Shortbread.