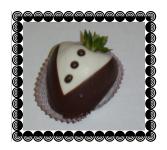

# Tuxedo Strawberries

We use only the biggest and best strawberries and dip them "tuxedo style" in both white and dark chocolate.

For any party, this is a MUST! Seasonal-Based on availability on fresh strawberries