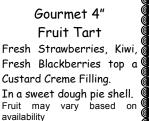

### Cannoli's

Our delicate Cheese filling is piped into a light and flakey Cannoli Shell. The ends are covered with Mini Chips.

Available small 3" or large 5.5" Very elegant!

Fruit Tart 3" Fresh Strawberries, Kiwi, and Mandarin Oranges top a Custard Creme Filling. The Sweet dough shell is chocolate lined.