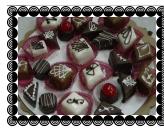

#### Gourmet Brownie

Rich and Moist Brownie w/Cream Cheese, Raspberry and Nuts. Drizzled with Rich Chocolate. Unlike any brownie you have ever had!

Available sizes 1.5x1.5. 1.5x3. 3x3

Truffles

So many to chose from! Made with the finest gnache mixed with your choice of Amaretto, Orange, Raspberry, Walnuts or Chocolate.