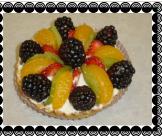

### Cannoli's

Our delicate Cheese filling is piped into a light and flakey Cannoli Shell. The ends are covered with Mini Chips.

Available small 3" or large 5.5" Very elegant!

Fruit Tart 3" Fresh Strawberries, Kiwi, and Mandarin Oranges top a Custard Creme Filling. The Sweet dough shell is chocolate lined.

Seasonal- Based on availability of fresh fruit

Fudge Brownie Rich and Moist Chocolate Brownie w/ Toed with our Rich Fudge Icing.

Cheesecake **PetitFours** Creamy Cheesecake cut into 1.5x1.5 squares and elegantly decorated for your client's holiday gathering